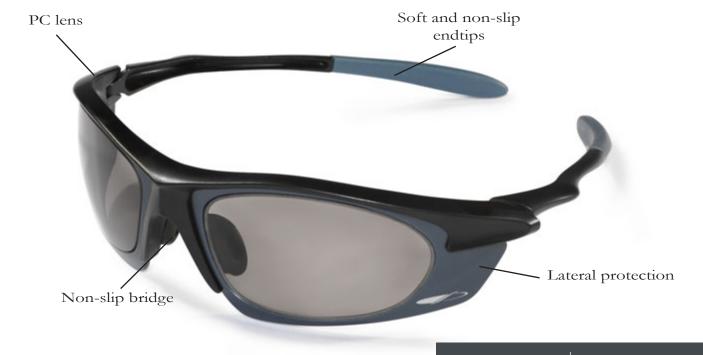

## **METEOR**

Ref: 1MET23S

The innovative colour combination makes METEOR a safety eyewear pleasure!

Ideal for permanent wear and certified EN 166, METEOR provides you with optimal protection whatever your needs.

Choose the coloured lens that makes you happy and protects yourself!.

|  | Lens           | PC - Curve 7.8                                |
|--|----------------|-----------------------------------------------|
|  | Lens Thickness | 2.5 mm                                        |
|  | Treatment      | Anti-scratch/Anti-fog (according to versions) |
|  | Temples        | PC                                            |
|  | Weight         | 26gr                                          |
|  |                |                                               |