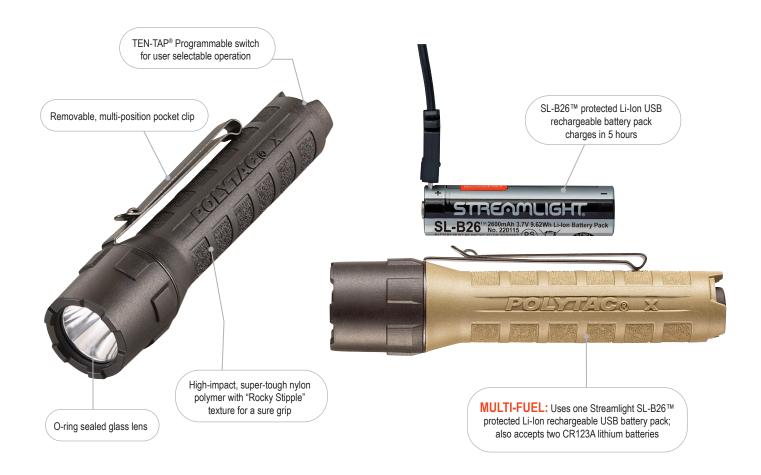

## POLYTAC® X USB POLYTAC® X

**MULTI-FUEL, PROFESSIONAL TACTICAL LIGHT** 

The 600 lumen PolyTac X flashlight, built for durability and a sure grip, is available two ways: as a complete rechargeable system that includes our new Streamlight SL-B26™ protected Li-lon USB rechargeable battery pack or with two CR123A lithium batteries.

TEN-TAP® Programming: Choice of three operating modes: 1.) high/strobe/low; 2.) high only; 3.) low/medium/high

- High for super-bright light: 600 lumens; 205m beam; runs 2.75 hours (CR123A); runs 3.5 hours (SL-B26)
- Medium for bright light and longer run time: 260 lumens; 135m beam; runs 5.5 hours (CR123A); runs 5.75 hours (SL-B26)
- Low for extended run time: 35 lumens; 50m beam; runs 34 hours (CR123A); runs 36 hours (SL-B26)
- Strobe for signaling or disorienting: runs 5.5 hours (CR123A); runs 8 hours (SL-B26)

Regulated power output provides consistent performance

IPX7; waterproof to 1m for 60 minutes; 3m impact resistance tested

NFPA - meets requirements of NFPA 1971-8.6 (2013)

5.46" (13.87 cm); 4.34 oz. (123g)