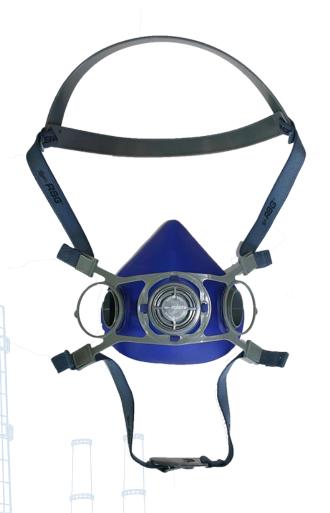

## **RSG 200 Series Half Face Mask**

300301

| <b>Product Code</b> | 300301  |
|---------------------|---------|
| Size                | S, M, L |

## **Product Details**

| Material | TPE Rubber |
|----------|------------|
| Colour   | Blue       |

## **Key Features**

- Soft Thermoplastic Elastomer lightweight & comfortable
- Durable Adjustable Elastic Bands even distribution of weight, support, perfect fit
- Easy to use screw thread
- Sweat port comfort in humid conditions
- Low profile design good field of vision
- Can be used with protective eyewear and safety googles
- Available in three sizes and in Combi pack wide choice