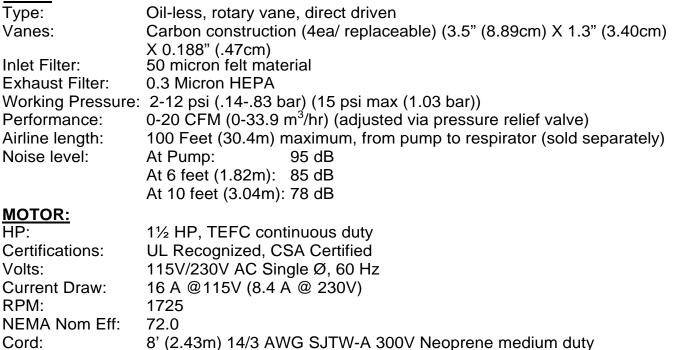

## **CONSTRUCTION:**

- Rigid metal base & housing with four rubber feet •
- Brass & galvanized steel plumbing •
- Quick-connect Rectus (OBAC) fittings (other fittings available • upon request)
- Adjustable brass pressure relief valve •
- Pressure gauge 0-1 5 psi (0-1.03 bar) •
- Fan guard
- Powder coated gray

## PUMP

- Toggle, external ON/OFF
- Switch: NEMA L5-15P (L6-20P in 230V configuration) 3 prong Plug:

## **DIMENSIONS:**

| Length       | Width       | Height       | Weight         |
|--------------|-------------|--------------|----------------|
| In (cm)      | In (cm)     | In (cm)      | Lb (Kg)        |
| 23 ½" (59.6) | 9 ½" (24.1) | 15 ½" (39.7) | 97 lbs (43.99) |