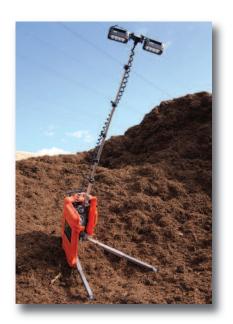

The compact portable design comes fully assembled for use and deploys rapidly in under 30 seconds without the need for component assembly. It's stable platform insures reliable lighting on rugged terrain and high wind conditions.

## Air-Light™ Applications

- Emergency Response Lighting
- Area Lighting
- Construction
- Maintenance
- Crime Scene Investigation

Lamps
Extend up to

87" Height

 Power supply can be switched from internal battery to external 12 VDC power or 110-240 VAC 50/60Hz power without interrupting light operation