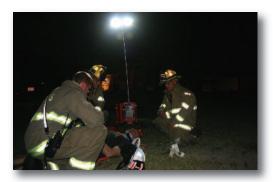

## Air-Light™ Applications

- Emergency Response Lighting
- Area Lighting
- Construction
- Maintenance
- Crime Scene Investigation

Lamps
Extend up to

87" Height

 Power supply can be switched from internal battery to external 12 VDC power or 110-240 VAC 50/60Hz power without interrupting light operation