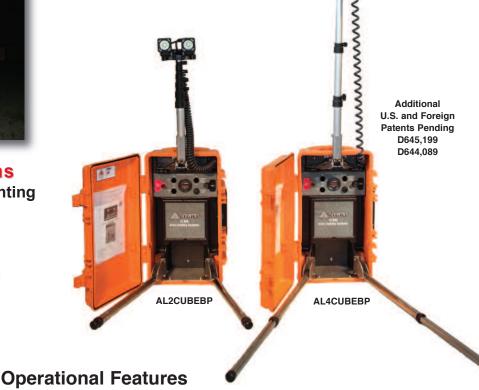

With it's high capacity 22 amp/hr internal battery and the ability to switch over to AC power or DC power from a response vehicle, the Air-Light™ will see you through until your job is complete.

- Internal battery can be charged from external 12 VDC or 110-240 VAC 50/60Hz power sources
- Power port socket for charging of internal battery or powering external accessories Such as cell phones, laptops, handheld lights or any device utilizing 12 VDC power
- Operate/charge with clamp style jumper cables
- Unit delivered fully assembled
- Unit deploys/stows rapidly without the use of tools and folds to fit within the integral storage case
- Operational in sustained 35 mph full frontal winds, 65+ mph rear winds
- Mast extends from a range of 30" 87" above ground