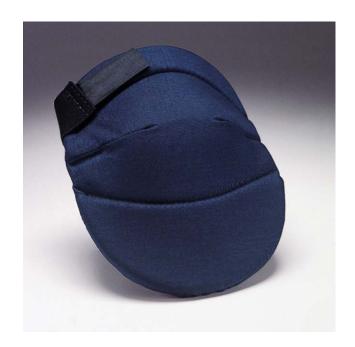

#### **GENERAL DESCRIPTION:**

The Allegro knee pads are designed for superior comfort and support. The Deluxe Softknee has an extra wide foam pad making it the most comfortable kneepad in the industry. With a tough water-resistant cover and no kneecaps this kneepad is perfect for jobs where protection the work surface is important. The outstanding durability means greater value for your budget.

### **EXTERIOR SHELL:**

- Water-resistant
- Navy
- Polyurethane front with cotton back

## **DIMENSIONS:**

| Width     | Height     | Strap Length | Strap Width | Weight (Pair) |
|-----------|------------|--------------|-------------|---------------|
| In (cm)   | In (cm)    | In (cm)      | In (cm)     | Oz (Kg)       |
| 7" (17.7) | 10" (25.4) | 11" (29.9)   | 1½" (3.8)   | 6.4 oz (.18)  |