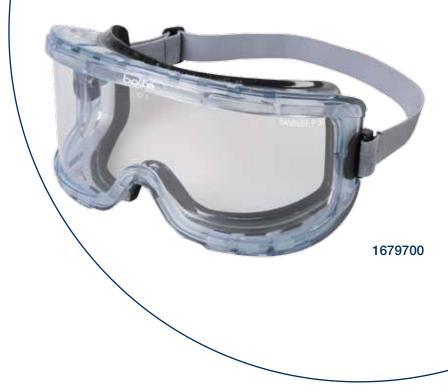

## Featured In:

1679700 • Light Blue Frame with SBR Foam / Clear Lens

Accessories: 1633102 • Clear Lens Only

## Technical Specifications: Frame

Soft PVC with SBR close cell foam forming the face seal.

### Lenses

- Anti-fog coating on clear acetate lens
- 100% UV 385 Clear