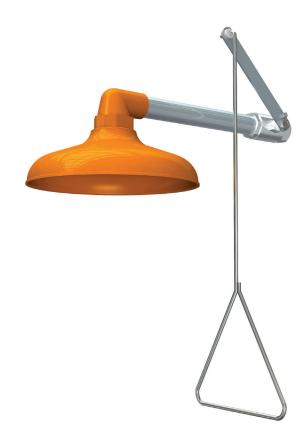

**G1643** Emergency Shower, Horizontally Mounted, Plastic Shower Head G1643SSH Emergency Shower, Horizontally Mounted, Stainless Steel Shower Head

Application: Emergency shower for horizontal mounting.

Shower Head: 10" diameter. Shower head is orange ABS plastic (G1643) or stainless steel (G1643SSH).

Valve: 1" IPS chrome plated brass stay-open ball valve. Valve is US-made with chrome plated brass ball and Teflon<sup>®</sup> seals. Furnished with stainless steel actuating arm and 29" stainless steel pull rod.

Pipe and Fittings: 1" IPS galvanized steel nipple with orange ABS plastic elbow (G1643) or galvanized street elbow (G1643SSH).

Supply: 1" NPT female inlet.

Sign: ANSI-compliant identification sign.