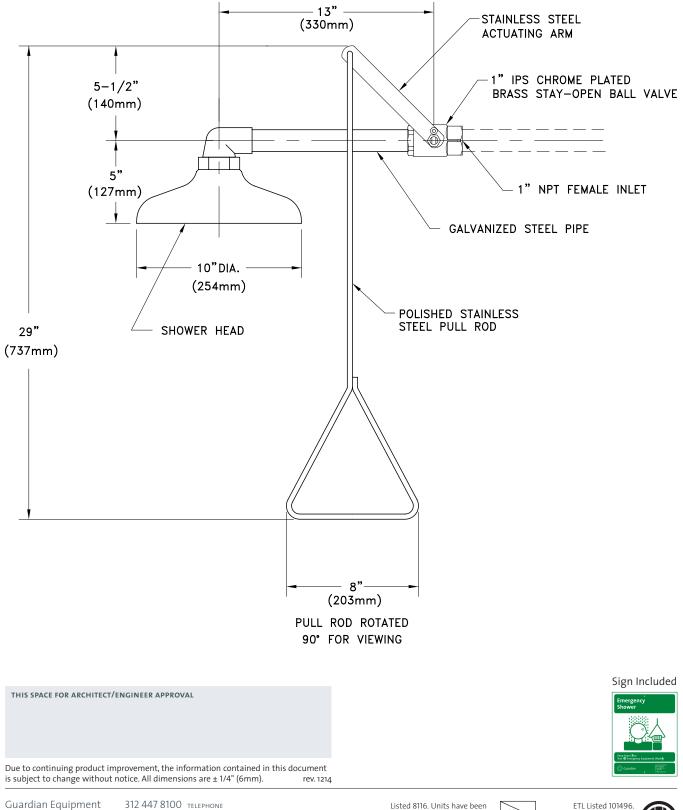

**G1643** Emergency Shower, Horizontally Mounted, Plastic Shower Head G1643SSH Emergency Shower, Horizontally Mounted, Stainless Steel Shower Head

Application: Emergency shower for horizontal mounting.

Shower Head: 10" diameter. Shower head is orange ABS plastic (G1643) or stainless steel (G1643SSH).

Valve: 1" IPS chrome plated brass stay-open ball valve. Valve is US-made with chrome plated brass ball and Teflon<sup>®</sup> seals. Furnished with stainless steel actuating arm and 29" stainless steel pull rod.

Pipe and Fittings: 1" IPS galvanized steel nipple with orange ABS plastic elbow (G1643) or galvanized street elbow (G1643SSH).

Supply: 1" NPT female inlet.

Sign: ANSI-compliant identification sign.