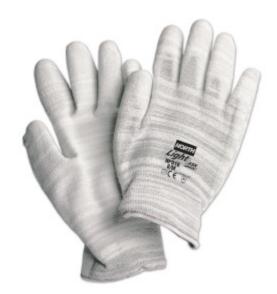

## Light Task Plus NFD16

Description: Seamless grey and white Dyneema liner to combine high cut

resistance, fit and comfort. Coated with white Polyurethane to give good grip and dexterity. The good fit and grip allows the worker a high

work efficiency.

Materials: seamless Dyneema liner with PU coating.

Articles NFD16

Sizes: 7S, 8M, 9L, 10XL, 11XXL (EN420),

Standards: CE. EN420, EN388

**CE category : Intermediate Design** 

\*Mechanical Abrasion Level 4
Performance Blade Cut Level 3
to EN388: Tear Level 4
Puncture Level 3