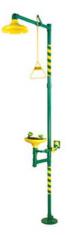

## **COMBINATION UNITS (eyewash & shower)**

## LSES 7

PUSH-LEVER operated Eye/Face Wash fountain & PULL-ROD operated Drench Shower with: Twin cushion flow atomizers with flip-flop dust covers.

Automatic flow compensators

Impact/corrosion resistant cycolac shower head with perforated spreader and receptor ½ Inches & 1 Inches Brass valves both with brass chrome plated ball and brass spindle 'C' class heavy duty pipes 4.05mm wall thickness with pedestal.

Supply 1¼ Inches, Drain 1¼ Inches

Recommended Pressure: 30 PSI

EYE/FACE wash & shower operate independently

Approval: UL: QGTB.SA32118

**Approval:** IS: 10592-1982. License no.

CM/L 15989 77 (conforms to ANSI - Z 358.1)