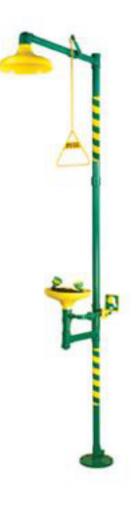

## COMBINATION UNITS (eyewash & shower) LSES 7

PUSH-LEVER operated Eye/Face Wash fountain & PULL-ROD operated Drench Shower with: Twin cushion flow atomizers with flip-flop dust covers.

Automatic flow compensators

Impact/corrosion resistant cycolac shower head with perforated spreader and receptor  $\frac{1}{2}$  Inches & 1 Inches Brass valves both with brass chrome plated ball and brass spindle 'C' class heavy duty pipes 4.05mm wall thickness with pedestal.

Supply 1¼ Inches, Drain 1¼ Inches

Recommended Pressure: 30 PSI

EYE/FACE wash & shower operate independently

Approval: UL: QGTB.SA32118

**Approval:** IS: 10592-1982.

License no. CM/L 15989 77 (conforms to ANSI – Z 358.1)