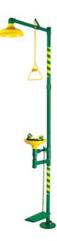

## LSES 8

PEDAL operated Eye/Face Wash fountain & PULL-ROD operated Drench Shower with: Twin cushion flow atomizers with flip-flop dust covers.

Automatic flow compensators

Impact/corrosion resistant cycolac receptor and drench shower with perforated spreader ½ Inches & 1 Inches Brass valves with brass chrome plated ball and brass spindle

'C' class heavy duty pipes 4.05mm wall thickness with pedestal

Supply 1¼ Inches Drain 1¼ Inches

Recommended Pressure: 30 psi

Approval: UL: QGTB.SA32118

**Approval:** IS: 10592-1982. License no.

CM/L 15989 77 (conforms to ANSI-Z 358.1)