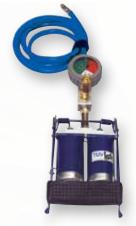

## SET consists of :

| Code   | Description                         | Quantity | Weight (kg) |
|--------|-------------------------------------|----------|-------------|
| 528873 | Foot pump with safety valve 1,5 bar | 1        | 2.5         |
| 60167  | Fasten belt, L=1500mm, yellow       | 2        | 0.2         |
| 60169  | Fasten belt, L=3000mm, yellow       | 3        | 0.4         |