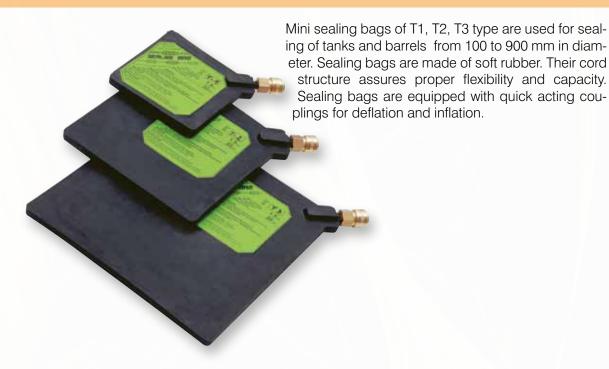

## **MINI LEAK SEALING BAGS T1,T2,T3**

## Sealing bags Technical data T1 **T2** Т3 Туре Code 78082 78096 78099 Dimensions (cm) 15 x 15 x 1.2 22.5 x 22.5 x 1.2 30 x 30x 1.2 Sealing surface (cm) 10 x 10 17.5 x 17.5 25 x 25 Max. inflation pressure (bar) 1.5 1.5 1.5 Sealing pressure (bar) 1.4 1.4 1.4 1.2 4.5 Volume (I) 10.5 Hmotnost (kg) 0.36 0.81 1.37