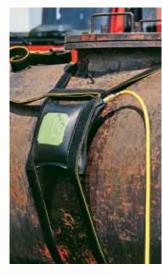

## **MINI LEAK SEALING BAGS T1,T2,T3**





## Sealing bags Technical data T1 **T2** Т3 Туре Code 78082 78096 78099 Dimensions (cm) 15 x 15 x 1.2 22.5 x 22.5 x 1.2 30 x 30x 1.2 Sealing surface (cm) 10 x 10 17.5 x 17.5 25 x 25 Max. inflation pressure (bar) 1.5 1.5 1.5 Sealing pressure (bar) 1.4 1.4 1.4 1.2 4.5 Volume (I) 10.5 Hmotnost (kg) 0.36 0.81 1.37

## SET consists of :

| Code   | Description                         | Quantity | Weight (kg) |
|--------|-------------------------------------|----------|-------------|
| 528873 | Foot pump with safety valve 1,5 bar | 1        | 2.5         |
| 60167  | Fasten belt, L=1500mm, yellow       | 2        | 0.2         |
| 60169  | Fasten belt, L=3000mm, yellow       | 3        | 0.4         |











60169