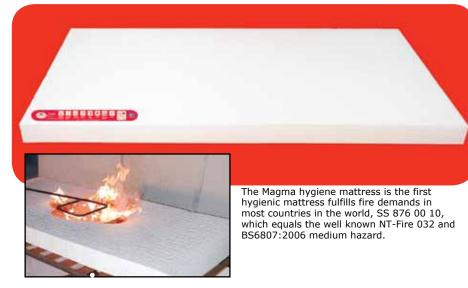

The Magma hygiene mattress meets the Swedish SS 876 00 10 standard which equals the NT-Fire 032 standard, well known for being one of the highest fire safety standards for mattresses in the world. This mattress is the first mattress to be tested and approved for SS 876 00 10 by the Swedish SP Institute (Government Testing and Research Institute).

The Magma hygiene mattress also fulfills the BS standard BS6807:2006 medium Hazard.

ITEX. RENGORI

VID ODÖR

DESINFICERA

RENGÖRIN Använd tvålbaser Rengöringsmedel Obs! ej koncentra