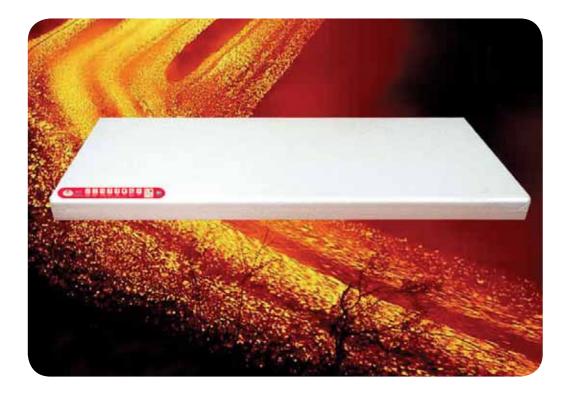

# **Magma hygiene mattress** The mattress that meets the highest fire standards

Magma hygiene mattress is a completely new mattress from Järven Health Care. It has been developed for use in environments where the highest fire standards must be met, such as Psychiatric institutions, detention centers and jails.

## Features of the Magma hygiene mattress:

**The Magma hygiene mattress** is made from 37 kg/m3 density foam surrounded by our Lentex protective cover. This provides excellent durability and comfort.

**The Magma hygiene mattress** is laminated with our unique surface layer, Lentex, which repels moisture and fluid. Lentex is a very flexible hygienic surface layer which contributes to the Magma hygiene mattress's excellent pressurereducing qualities. The white colour aids early discovery of soiling on the surface of the mattress, an extra help for achieving better hygiene

**The Magma hygiene mattress** is targeted towards environments where extra high fire resistance demands are required. The Magma hygiene mattress is extremely fire resistant and emits 50% less smoke than standard mattresses.