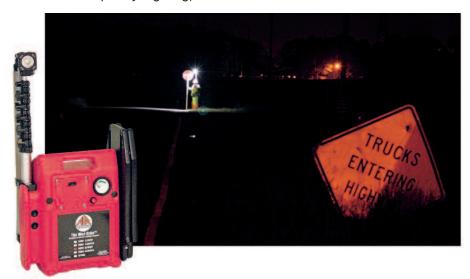

## The Mini-Cube™ Flagger Light

The Mini-Cube™ is a Lightweight, Highly Portable Light Source with Extended Runtime to Light Up The Job Site.

Designed to Meet National and State Flagger Illumination Regulations.

Complies with NCHRP Report 476 Section 2.5.2 (Illumination, Visibility, and Temporary Lighting) and the MUTCD Section 6E.05