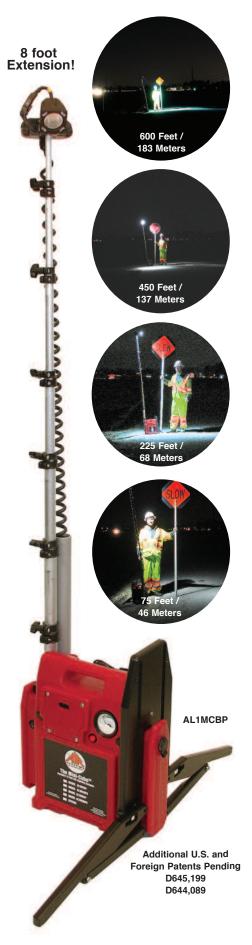

## The Mini-Cube™ Flagger Light

The Mini-Cube™ is a Lightweight, Highly Portable Light Source with Extended Runtime to Light Up The Job Site.

Designed to Meet National and State Flagger Illumination Regulations.

Complies with NCHRP Report 476 Section 2.5.2 (Illumination, Visibility, and Temporary Lighting) and the MUTCD Section 6E.05