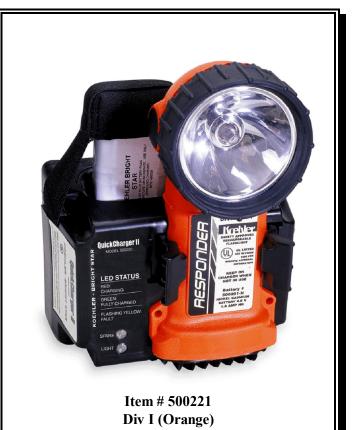

#### **Unit Information**

Model #: 500221 ó Div I (Orange)

## **Components**

- Super Tough Nylon Housing
- Microprocessor Controlled Circuit Board w/ LED Status Indication
- Co-Axial AC Power Pack
- Automotive DC Power Cord

### **Product Features**

- DC Input: 12/24V DC Vehicular Adapter (Fire Trucks)
- AC Input: 120V AC Adapter (US/North America) 220-240V AC Adapter (Euro or UK)
- Flashlight Receives Priority Charge
- Wall & Vehicle Mountable
- Microprocessor Controlled
- Super Tough Nylon
- LED Status Indication
  - RED: Charging
  - GREEN: Fully Charged
  - AMBER: Standby
  - FLASHING RED: Fault
- 2-Hour Charging Time
- Safe to Touch Charging Contacts

## **Unit Dimensions**

Length: 11 in. Width: 4 in. Height: 12 in.