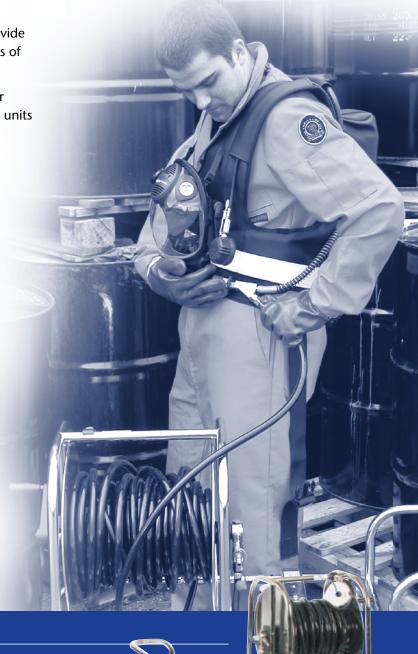

## **Compact**

The MODULAIR® is a compact, easy to use airline trolley system designed to provide portable clean air in restricted access areas

#### **Versatile & Robust**

Versatile and robust, it consists of a lightweight stainless steel hose reel unit and cylinder frame that can be used independently or together. The frame is designed to carry a pair of cylinders and, where required, and additional frame can be vertically stacked to allow connection of up to four cylinders. This, in conjunction with proven 300 bar high performance pneumatics delivering up to 1000 litres of breathing air per minute, permits four people to work at the same time

### **Long Duration Operation**

Long duration operation is made simple through adjustable cylinder bands and high pressure cylinder connectors to accommodate a variety of cylinder sizes at both 200 and 300 bar. Non-return bleed valves fitted to the cylinder connectors enable cylinders to be replaced independently for continuous operation.

#### **Audible & Visual Alarms**

To safeguard against any drop in air supply pressure the MODULAIR® can be fitted with a medium pressure warning whistle or a DSU (automatic distress signal unit) for both audible and visual alarms if the airline supply pressure falls below 3.8-4.1 bar. In either case, the operation of the alarm informs safety rescue personnel to switch over the reserve air supply, change cylinders or initiate evacuation procedures as appropriate.