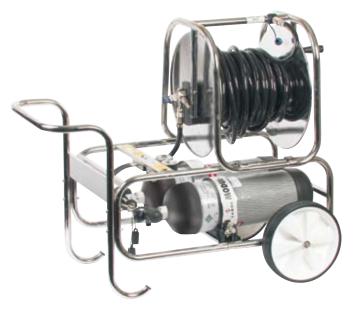

- Pressure reducer system utilises Scott's robust and proven technology
- Welded stainless steel tubular frame for robustness and corrosion resistance, with wheels, handle and stainless steel hose reel drum
- Compact and portable
- High performance pneumatics
- Hose reel will hold 90 metres of PVC or 60 metres of Anti-static hose.
- Product supplied without airline apparatus, cylinders or airline hose

#### CAPACITY

2 cylinders (up to 180mm diameter) for 2 man operation

4 cylinders (up to 180mm diameter) for up to 4 man operation

The Modulair Airline Trolley comes complete with cylinder bands Note: Airline hose, cylinders and masks are purchased separately

#### **AIRLINE HOSE**

Durable black PVC hose fitted with male and female CEN type double action couplings. Approved to AS/NZS 1716:2003 Anti-static hoses are available indent on request

| ORDERING INFORMA | ATION                                                           |
|------------------|-----------------------------------------------------------------|
|                  |                                                                 |
| 1051844          | Modulair Trolley with hose reel – 2 man, 2 cylinder             |
| 1051880          | Modulair Trolley with hose reel – 4 man, 4 cylinder             |
| 1051945          | Modulair 2 man, 2 cylinder – pneumatics only                    |
| 1051902          | Modulair hose reel only                                         |
| Cylinder         |                                                                 |
| 1107573          | 9L 207 Bar Glass Fibre Wrapped Cylinder                         |
| Airline Hose     |                                                                 |
| 1051463          | 10 metre PVC hose black with CEN couplings                      |
| 1051467          | 20 metre PVC hose black with CEN couplings                      |
| 1051471          | 30 metre PVC hose black with CEN couplings                      |
| 1051477          | 50 metre PVC hose black with CEN couplings                      |
| Full Face Masks  |                                                                 |
| 013190           | Promask PP Left Quick Fit (LQF) Full Face Mask                  |
| 1071671          | Vision 3 Left Quick Fit (LQF) Full Face Mask                    |
| ACCESSORIES      |                                                                 |
| 2003397          | Y piece with CEN couplings                                      |
| 1023353          | Inline whistle with CEN couplings                               |
| 1051526          | High pressure reducer whistle pin                               |
| 1051528          | High pressure reducer DIN 300 bar, 55 bar high pressure whistle |
| RXMCT            | Airline fitting female with male thread                         |