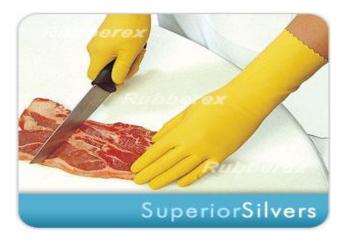

## Superior Silvers- SL1

- Silver lined interior
- Specially formulated rubber compound
- Improved fat resistance
- Minimal latex protein level
- Food Safe CE Food safe

|     | Material                     | Туре   | Length/mm   | Thickness/mm  | Size                         | Color                     | EN388 | CE<br>Category |
|-----|------------------------------|--------|-------------|---------------|------------------------------|---------------------------|-------|----------------|
| SL1 | Blended<br>Natural<br>Rubber | Silver | Article No. | 0.42 +/- 0.03 | S,<br>M,<br>L,<br>XL,<br>XXL | Green,<br>Blue,<br>Yellow | 0021  | 2              |

## Features and benefits

Our natural rubber latex gloves are manufactured with highest grade of natural rubber. Chemically toughened for increased durability and improved fat and oil resistance. Processed in silicon free conditions.

## **Applications**

Cleaning and janitorial, food processing and handling, poultry processing, meat processing, kitchen and catering, general house hold use.