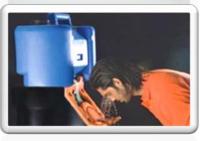

## PORTABLE UNITS (eye wash)

## **UPEW 14**

Self Contained unit provides 15 minutes of decontaminating water flow.

34 liters capacity for easier transport.

Small compact size with carrying handle making it more convenient for portability and transport.

Chemical Resistant high density polyethylene material.

Large filling cap for easy filling, cleaning and inspection.

The eye wash is activated by simply pulling the retractable tray.

Retractable tray protects against air borne contaminants.