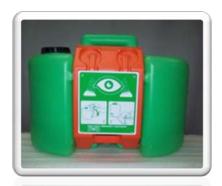

## PORTABLE UNITS (eye wash)

## **UPEW 14**

Self Contained unit provides 15 minutes of decontaminating water flow.

34 liters capacity for easier transport.

Small compact size with carrying handle making it more convenient for portability and transport.

Chemical Resistant high density polyethylene material.

Large filling cap for easy filling, cleaning and inspection.

The eye wash is activated by simply pulling the retractable tray.

Retractable tray protects against air borne contaminants.

Pinch valve ensures positive flow against within one second of activation.

High visibility colors provide quicker identification for the victim in distress.

Mounted on bracket supplied that easily bolts to wall.