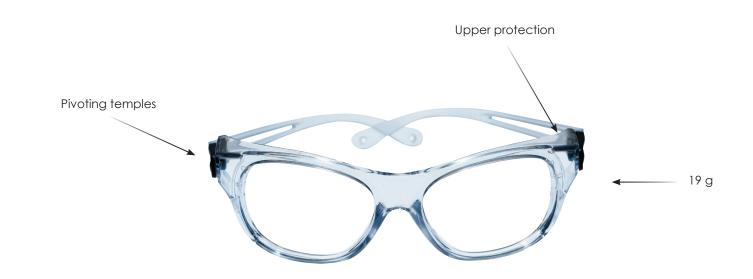

#### **High protection**

With such a wealth of experience behind us, and our own purpose, built laboratories with established designers and technicians, our brand range of prescription safety spectacles has been carefully selected to ensure a wide choice of frames with both plastics and metals there's something for everyone, simple ordering and pricing, and our own skilled representatives who will set up your very own prescription service tailored to the specific needs of your company, who better to turn to.

We have a wide range of frames that can be glazed with 3 types of prescription lenses (single vision, bifocal, progressive) and 3 different lens materials (polycarbonate, CR39 or toughened glass).

Supplied with rigid case, cord, microfibre tissu

#### CHARACTERISTICS:

| Lens materials available       | Toughened Glass - CR39 (Plastic) -<br>Polycarbonate |
|--------------------------------|-----------------------------------------------------|
| Types of corrections available | Single vision - bifocal - progressive               |
| Frame                          | Acetate                                             |
| Colour                         | Clear Blue Grey                                     |
| Lens size                      | 53/18                                               |
| Temples size                   | 140 mm                                              |
| Standards marking              | EN166 - <b>C</b> €                                  |
|                                |                                                     |