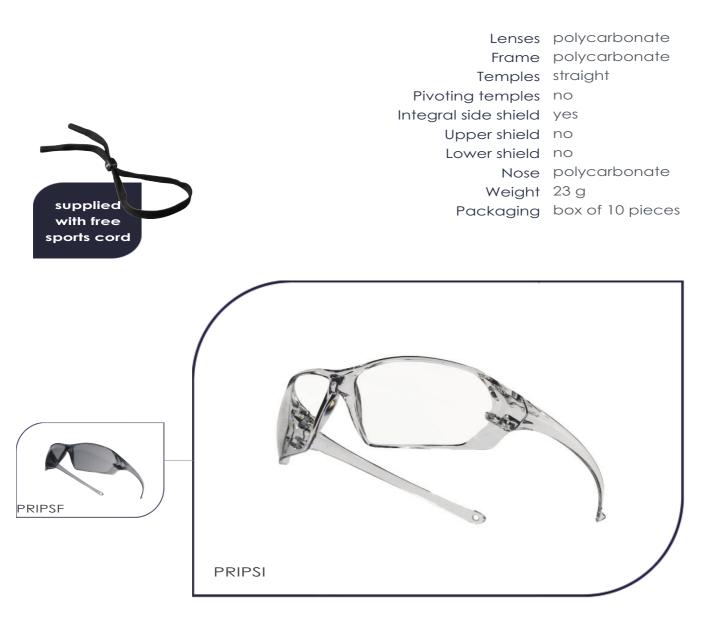

## **Technical data-sheet**

Thanks to its frame which is entirely composed of ultra resistant PC, the PRISM offers a high level of protection. The anti-scratch and anti-fog lenses offer panoramic vision for an excellent price/quality ratio.

| Version    | Ref. Order. | Standards   | Marking : lenses/frame        | Coating                 |
|------------|-------------|-------------|-------------------------------|-------------------------|
| clear      | PRIPSI      | EN166/EN170 | 2C-1.2 🙄 1 F T CE/ 🙄 EN166 I  | TCE 🦉 🌢                 |
| smoke      | PRIPSF      | EN166/EN172 | 5-2.5 🗁 1 F T CE/ 🗁 EN166 F 1 | CE 🦉 🌢                  |
|            |             |             | 4                             | anti-scratch 🍐 anti-fog |
| 20/12/2006 |             |             | Working                       | Visior                  |