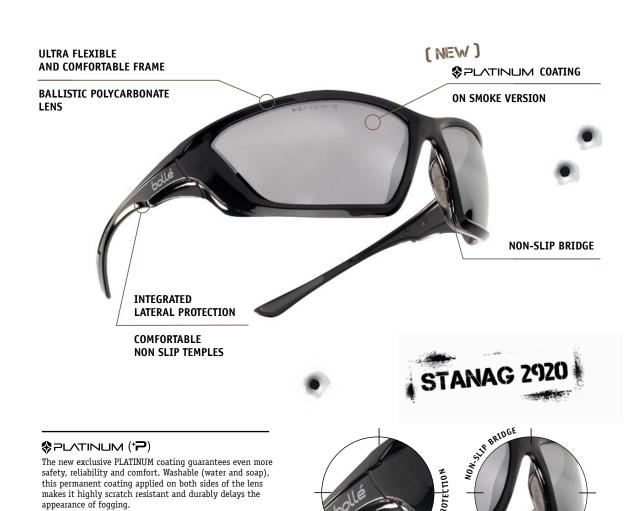

# SA/A ballistic sunglasses

STANAG 2920 and EN172 certified, these SWAT ballistic protection sunglasses ensure maximum protection against any event. Thanks to its non-slip bridge, its flexible temples and its ultra enveloping design, SWAT will provide you with comfort and protection. SWAT is available in smoke �PLATINUM, silver mirror coated and polarized versions.

## CHARACTERISTICS

Ballistic PC lens - 2.2 mm - Base 8 PLATINUM coating (on smoke version) Integrated lateral protection

### CHARACTERISTICS

TEMPLES:

Comfort bi-material (Nylon + PVC) non-slip temples

FRAME: Available in shiny black

WEIGHT: 28 g